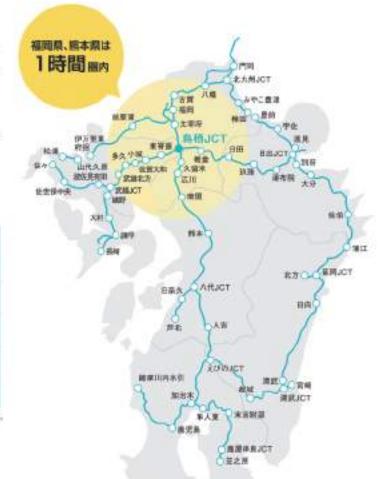

# 優れた交通アクセス

九州北西部に位置する佐賀県は、

九州の高速道路、鉄道がクロスする中枢に位置しており、

## 高速道路

九州を南北に走るクロスポイント「鳥栖ジャンクション」を有し、

- ·福岡県、熊本県まで1時間圏内
- ・九州全域・中国地方まで3時間圏内で移動可能。 また西九州自動車道により県北西部から福岡県へのアクセ スも抜群です。

#### 佐賀県内から九州各都市までの所要時間

|           | 佐賀市                     | 唐津市              | 島橋市                   | 伊万里市         |
|-----------|-------------------------|------------------|-----------------------|--------------|
| 福岡市       | <b>約70分</b>             | <b>約60分</b>      | <b>約45分</b>           | <b>約75分</b>  |
|           | (64km)                  | (50km)           | (35km)                | (73km)       |
| 北九州市      | <b>約105分</b><br>(120km) | 約115分<br>(119km) | <b>約75分</b><br>(90km) | (142km)      |
| 無納市       | <b>約85分</b>             | 約100分            | 約90分                  | <b>約80分</b>  |
|           | (104km)                 | (110km)          | (124km)               | (80km)       |
| 熊本市       | <b>約100分</b><br>(84km)  | 約140分<br>(154km) | #98059<br>(B8km)      | (158km)      |
| 大道市       | <b>約130分</b>            | 約185分            | <b>約105分</b>          | 約160分        |
|           | (165km)                 | (201km)          | (135km)               | (204km)      |
| marene re | 約210分                   | 約250分            | <b>約190分</b>          | <b>約250分</b> |
|           | (250km)                 | (322km)          | (256km)               | (325km)      |