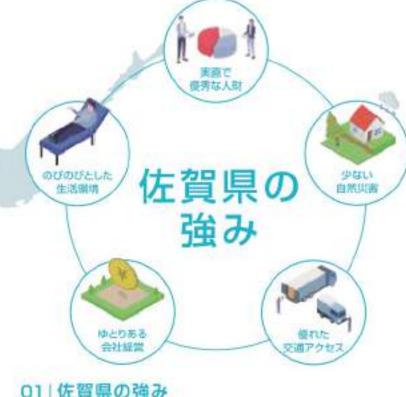

#### 01 佐賀県の強み

| 実直で優秀な人財                                       | P03 |
|------------------------------------------------|-----|
| 少ない自然災害                                        | P05 |
| 優れた交通アクセス ・・・・・・・・・・・・・・・・・・・・・・・・・・・・・・・・・・・・ | P07 |
| ゆとりある会社経営                                      | P11 |
| のびのびとした生活環境                                    | P12 |