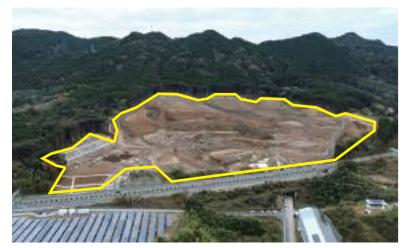

#### 04 産業団地一覧

| 新産業集積エリア唐津 ・・・・・・・・・・・・・・・・・・・・・・・・・・・・・・・・・・・・ | P25 |
|-------------------------------------------------|-----|
| 新産業集積エリア有田・・・・・・・・・・・・・・・・・・・・・・・・・・・・・・・・・・・・  | P26 |
| 新武雄工業団地【仮称】                                     | P27 |
| 伊万里東部工業団地・・・・・・・・・・・・・・・・・・・・・・・・・・・・・・・・・・・・   | P28 |
| 七ツ島工業団地・・・・・・・・・・・・・・・・・・・・・・・・・・・・・・・・・・・・     | P29 |
| 佐賀市県営産業用地【仮称】                                   | P30 |