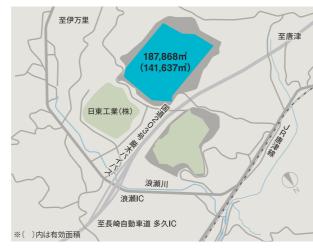

ったこと

- ●得意先との距離が近くなり、密接な対応ができるようになった
- 物価/人件費等、全国平均と比較して低い

mm = 2016 m

# ポラテック九州株式会社

〒847-0115 唐津市佐志浜町4525-4

#### トップセールスと サポート体制



#### 会社概要

ボラスグループは、1969年から埼玉県を中心に地域密 着で住宅設計・施工・販売やブレカット加工販売等住宅 に関連する事業を展開しております。

日本一のプレカット工場として、レインボーフィールド



代表取締役社長 中内 晃次郎

(佐賀工場)でも、ボラスグループで長年培ってきたノウハウを投入し、プレカット材の 加工・販売と構造計算、意匠設計等の各種提案・サービス提供等も行います。そして、 世界中から材料の調達、最新鋭の設備と技術力を駆使し、九州地方へ高品質なプレ カット材の安定供給を行い、復興に貢献いたします。併せて地元雇用の創出・拡大と 支援を行い、佐賀県民の皆様をはじめ九州地方の皆様にご愛願いただけるよう努力し てまいります。

#### ◆佐賀県へ進出を決めた理由

- 知事、市長による熱心なトップセールス
- ●佐賀県、唐津市の行政による迅速なサポート体制
- 大きな市場である福間、熊本へ近いロケーションと良好なアクセス
- ●自然災害の少ない立地

#### ◆進出してよかったこと

進出企業にとって地域と良好な関係が築けるかが事業成功のカ ギとなる中で、佐賀県、唐津市はじめ、地域の方々から歓迎され ていることが肌で無じられる。これから地域に根付いた企業とし て発展していきたい。



# 新産業集積エリア唐津

唐津市厳木町岩屋

ICに近く、空港や港へのアクセスにも優れた広大な面積を有する産業団地です。 地盤が強固なため、精密機器等の製造にも適しています。





| 総面積     | 工業用地面積  | 分譲済面積 | 分譲残面積   |  |
|---------|---------|-------|---------|--|
| 約27.9ha | 約18.8ha | 0.0ha | 約18.8ha |  |

#### 優遇制度

| 佐賀県 | 企業立地補助金又は県企業立地促進特区による税の減免 |
|-----|---------------------------|
|     | 固定資産税5免5減                 |
| 唐津市 | 雇用奨励金                     |
| 后件川 | 配置転換者等奨励金                 |
|     | 上水道料金利用補助金又は緑地等整備補助金      |

※優遇制度の適用にあたっては一定の条件がありますので、詳しくはお問い合わせください。

#### 業種

| 対象業種 | 製造業等                                         |
|------|----------------------------------------------|
| 想定業種 | ロボット関連産業、半導体関連産業、医療関連産業、化粧品関連産業、自動車・航空機関連産業等 |

#### 指定・規制

| 開発指定地域 | _                                   |
|--------|-------------------------------------|
| 都市計画区域 | 都市計画区域外                             |
| 騒音規制   | 第2種区域                               |
| 振動規制   |