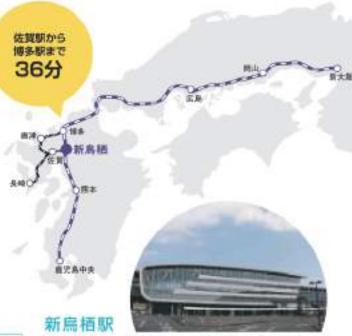

# 鉄道

佐賀駅から博多駅まで特急で36分。

九州新幹線により、本州及び九州内の主要都市へのスムーズ なアクセスが可能。さらに、2022年9月の西九州新幹線開 業により西九州地域への移動時間が短縮。

鉄道輸送の拠点・鳥栖貨物ターミナル駅は、鳥栖ジャンク ションに近く、大型コンテナの取扱も可能なため、多様な ニーズに対応できます。

新鳥栖駅からの所要時間 (最速)

|      | 博多      | 12分    |
|------|---------|--------|
|      | 献本      | 245)   |
| 斯    | 鹿児島中央   | 1時間11分 |
| 2 40 | 広島      | 1時間19分 |
| 歌    | (23)1.1 | 1時前55分 |
|      | 新大阪     | 2時間44分 |
|      | 名古屋     | 3時間35分 |

佐賀駅からの所要時間(最速)

| f . | 博多 (特魯利用)  | 35 ½ |
|-----|------------|------|
|     | 長崎 (新幹線利用) | 44 1 |
| Mr. | 原準         | 65分  |

※新書紙駅からの所要時間は、 山陽・九州直通新幹線「さくら」利用の場合 ※佐賀駅〜長崎駅の所開時間は、在高線特別及び 西九州新幹線利用の場合

山陽・九州直通新幹線「さくら」が全便停車し、九 州内外へスムーズにアクセス。鳥栖ジャンクション まで10分、レンタカー利用で九州各地へ容易に アクセス、24時間300円の格安パーク&ライド 駐車場(約600台)完備。