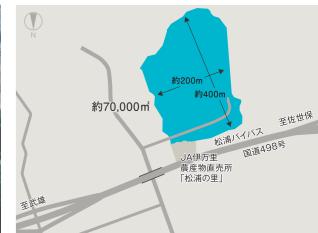

#### 04 産業団地一覧

| 新産業集積エリア唐津 ・・・・・・・・・・・・・・・・・・・・・・・・・・・・・・・・・・・・ | P25 |
|-------------------------------------------------|-----|
| 新産業集積エリア有田・・・・・・・・・・・・・・・・・・・・・・・・・・・・・・・・・・・・  | P26 |
| 新武雄工業団地【仮称】                                     | P27 |
| 伊万里東部工業団地・・・・・・・・・・・・・・・・・・・・・・・・・・・・・・・・・・・・   | P28 |
| 七ツ島工業団地・・・・・・・・・・・・・・・・・・・・・・・・・・・・・・・・・・・・     | P29 |
| 佐賀市県営産業用地【仮称】                                   | P30 |