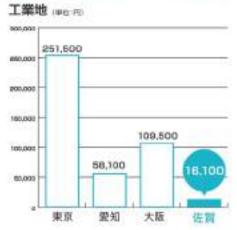

# ゆとりある会社経営

佐賀県は地価や賃料が安いため会社経営コストを 抑えることができます。

商業地「最高」価格 (Initiate)

東京都23区 5,360万円 佐賀市 ......25万円

# 東京の1/214