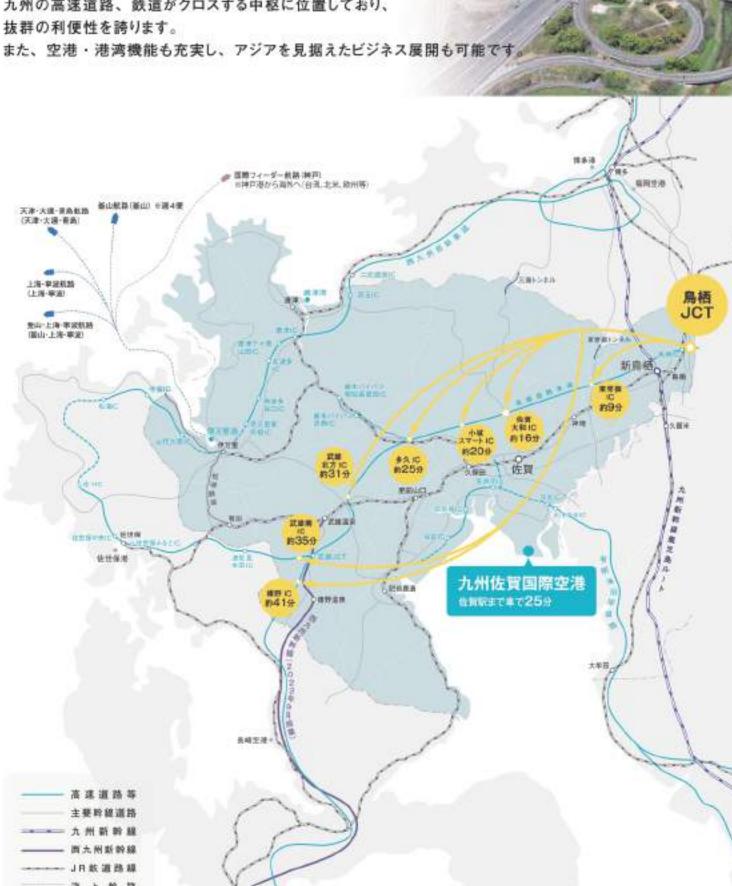

# 優れた交通アクセス

九州北西部に位置する佐賀県は、

九州の高速道路、鉄道がクロスする中枢に位置しており、

## 高速道路

九州を南北に走るクロスポイント「鳥栖ジャンクション」を有し、

- ·福岡県、熊本県まで1時間圏内
- ・九州全域・中国地方まで3時間圏内で移動可能。 また西九州自動車道により県北西部から福岡県へのアクセ スも抜群です。

#### 佐賀県内から九州各都市までの所要時間

|           | 佐賀市                     | 唐津市              | 島橋市                   | 伊万里市         |
|-----------|-------------------------|------------------|-----------------------|--------------|
| 福岡市       | <b>約70分</b>             | <b>約60分</b>      | <b>約45分</b>           | <b>約75分</b>  |
|           | (64km)                  | (50km)           | (35km)                | (73km)       |
| 北九州市      | <b>約105分</b><br>(120km) | 約115分<br>(119km) | <b>約75分</b><br>(90km) | (142km)      |
| 無納市       | <b>約85分</b>             | 約100分            | 約90分                  | <b>約80分</b>  |
|           | (104km)                 | (110km)          | (124km)               | (80km)       |
| 熊本市       | <b>約100分</b><br>(84km)  | 約140分<br>(154km) | #98059<br>(B8km)      | (158km)      |
| 大道市       | <b>約130分</b>            | 約185分            | <b>約105分</b>          | 約160分        |
|           | (165km)                 | (201km)          | (135km)               | (204km)      |
| marene re | 約210分                   | 約250分            | <b>約190分</b>          | <b>約250分</b> |
|           | (250km)                 | (322km)          | (256km)               | (325km)      |

# 鉄道

佐賀駅から博多駅まで特急で36分。

九州新幹線により、本州及び九州内の主要都市へのスムーズ なアクセスが可能。さらに、2022年9月の西九州新幹線開 業により西九州地域への移動時間が短縮。

鉄道輸送の拠点・鳥栖貨物ターミナル駅は、鳥栖ジャンク ションに近く、大型コンテナの取扱も可能なため、多様な ニーズに対応できます。

新鳥栖駅からの所要時間 (最速)

|      | 博多      | 12分    |
|------|---------|--------|
|      | 献本      | 245)   |
| 斯    | 鹿児島中央   | 1時間11分 |
| 2 40 | 広島      | 1時間19分 |
| 歌    | (23)1.1 | 1時前55分 |
|      | 新大阪     | 2時間44分 |
|      | 名古屋     | 3時間35分 |

佐賀駅からの所要時間(最速)

| f . | 博多 (特魯利用)  | 35 ½ |
|-----|------------|------|
|     | 長崎 (新幹線利用) | 44 1 |
| Mr. | 原準         | 65分  |

※新書紙駅からの所要時間は、 山陽・九州直通新幹線「さくら」利用の場合 ※佐賀駅〜長崎駅の所開時間は、在高線特別及び 西九州新幹線利用の場合

山陽・九州直通新幹線「さくら」が全便停車し、九 州内外へスムーズにアクセス。鳥栖ジャンクション まで10分、レンタカー利用で九州各地へ容易に アクセス、24時間300円の格安パーク&ライド 駐車場(約600台)完備。