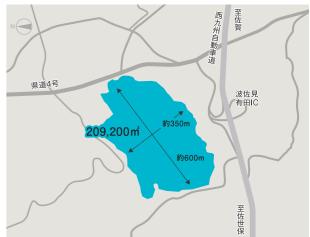

#### 04 産業団地一覧

| 新産業集積エリア唐津 ・・・・・・・・・・・・・・・・・・・・・・・・・・・・・・・・・・・・ | P25 |
|-------------------------------------------------|-----|
| 新産業集積エリア有田・・・・・・・・・・・・・・・・・・・・・・・・・・・・・・・・・・・・  | P26 |
| 新武雄工業団地【仮称】                                     | P27 |
| 伊万里東部工業団地・・・・・・・・・・・・・・・・・・・・・・・・・・・・・・・・・・・・   | P28 |
| 七ツ島工業団地・・・・・・・・・・・・・・・・・・・・・・・・・・・・・・・・・・・・     | P29 |
| 佐賀市県営産業用地【仮称】                                   | P30 |