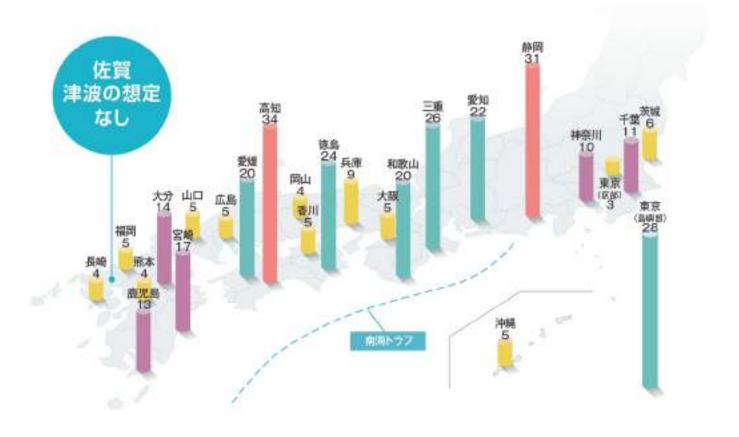

# 少ない自然災害

佐賀県の年平均気温は16℃前後の地域が多く、県内全般的に温和な気候となっています。その他、九州は活火山が 多いイメージがありますが、佐賀県には活火山がひとつもありません。地震、津波、火山、大雪といった自然災害のリスク が極めて少なく、今後、高い確率で発生すると言われている南海トラフ地震においても、九州で唯一津波が想定され ていません。2011年3月の東日本大震災以降、BCP(事業継続計画)への注目が高まっている中、BCP対策として最適 なロケーションです。

#### 南海トラフ地震想定津波高

数値は、各都道府県内で津波高が最大になる市町村の規定津波高

出典:南海トラフロ大地画モデル・被害想走手法検討会 地震モデル報告書について(令和7年3月31日的行)

SAGA The Board Complete out Plane for BCP | OS