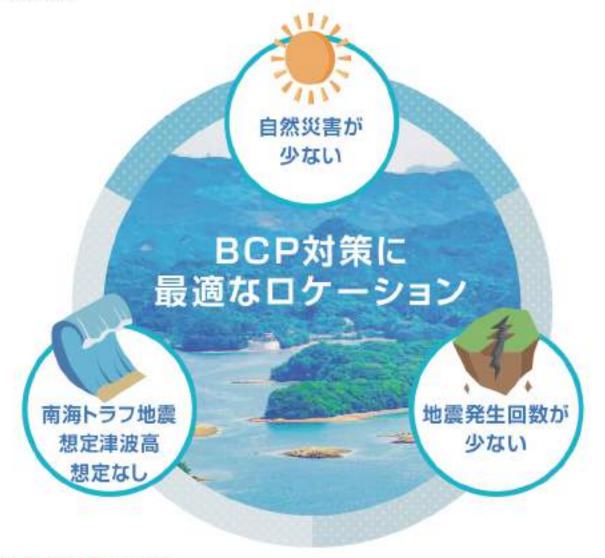

# 少ない自然災害

佐賀県の年平均気温は16℃前後の地域が多く、県内全般的に温和な気候となっています。その他、九州は活火山が 多いイメージがありますが、佐賀県には活火山がひとつもありません。地震、津波、火山、大雪といった自然災害のリスク が極めて少なく、今後、高い確率で発生すると言われている南海トラフ地震においても、九州で唯一津波が想定され ていません。2011年3月の東日本大震災以降、BCP(事業継続計画)への注目が高まっている中、BCP対策として最適 なロケーションです。

#### 南海トラフ地震想定津波高

数値は、各都道府県内で津波高が最大になる市町村の規定津波高

出典:南海トラフロ大地画モデル・被害想走手法検討会 地震モデル報告書について(令和7年3月31日的行)

SAGA The Board Complete out Plane for BCP | OS