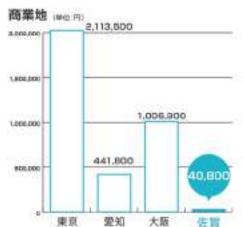

# ゆとりある会社経営

佐賀県は地価や賃料が安いため会社経営コストを 抑えることができます。

商業地「最高」価格 (Initiate)

東京都23区 5,360万円 佐賀市 ......25万円

# 東京の1/214