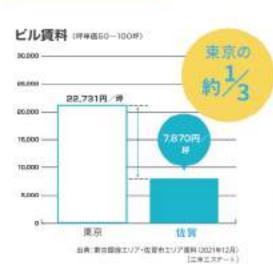

# ゆとりある会社経営

佐賀県は地価や賃料が安いため会社経営コストを 抑えることができます。

商業地「最高」価格 (Initiate)

東京都23区 5,360万円 佐賀市 ......25万円

# 東京の1/214

#### 住宅地「平均」価格

東京都23区 …… 63.1 河 佐賀市 ……4.1 河

# 東京の1/

## 用途別平均価格

# 料