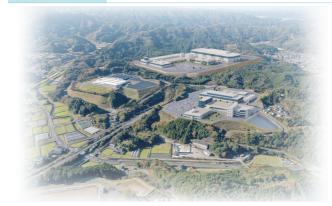

ミナル)まで      | 82km (65分) |

| 事業主体   | 唐津市 |
|--------|-----|
| 分譲単価   | 未定  |
| 分譲予定時期 | 未定  |

| 用水   |                                                                                |  |
|------|--------------------------------------------------------------------------------|--|
| 工業用水 | _                                                                              |  |
| 上水道  | 基本料金 1,023~168,310円(消費税抜)<br>(口径により金額が異なる)<br>従量料金 250円/㎡(消費税抜)<br>供給可能水量 要問合せ |  |
| 地下水  | _                                                                              |  |
| 排水   | 処理後、五間岩川へ放流                                                                    |  |

#### 電力

| 特別高圧(66kV) | 約0.8km(工期目安:24ヶ月程度) |
|------------|---------------------|
| 高圧(6kV)    | 近接(工期目安:6ヶ月程度)      |

#### 地質・地盤

地質·地盤 未測定



#### ◆お問い合わせは

| 3710-11 15 210 |                  |  |  |
|----------------|------------------|--|--|
| 佐賀県企業立地課       | TEL.0952-25-7097 |  |  |
| 佐賀県首都圏事務所      | TEL.03-5212-9199 |  |  |
| 佐賀県関西·中京事務所    | TEL.06-6344-8031 |  |  |
| 唐津市企業立地課       | TEL.0955-72-9208 |  |  |

# 02 新産業集積エリア有田

西松浦郡有田町戸矢

波佐見有田ICに隣接し、伊万里港へのアクセスにも優れた産業団地です。 「日本磁器発祥の地」ものづくりの文化が息づいています。





| 総面積     | 工業用地面積  | 分譲済面積 | 分譲残面積   |  |
|---------|---------|-------|---------|--|
| 約37.3ha | 約20.9ha | 0.0ha | 約20.9ha |  |

#### 優遇制度

| 佐賀県 | 企業立地補助金又は県企業立地促進特区による税の減免                              |
|-----|--------------------------------------------------------|
|     | 固定資産税5免5減                                              |
|     | 雇用促進奨励金                                                |
| 有田町 | 【いずれかを選択】 ・工業